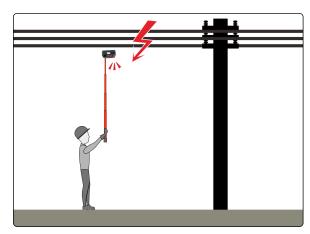

## **Product Function**

When approaching the live object, the alarm will be triggered at a safe distance to remind the operators to pay attention on safety, avoid electric shock accidents, which provide safer guarantee for the workers working near the electricity.