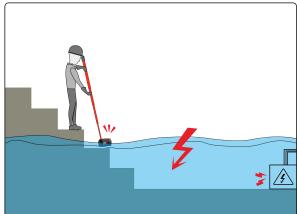

## **Product Features**

- 1. Non-contact sensing technology, all-round detect electric field, and automatic trigger alarm function.
- 2. Protection grade IP67, can be used for electric testing in the water.
- 3. With triple alarm modes of vibration, light and buzzer.
- 4. With 2 gears selection of high or low voltage alarm.
- 5. It can be connected to use with insulation rods.
- 6 The alarm power consumption is very small, and the standby time is as long as 6 months.