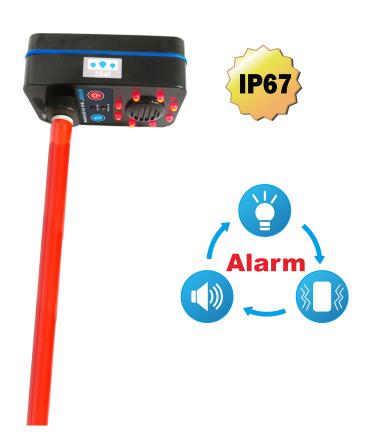

## **Product Features**

- 1. Non-contact sensing technology, all-round detect electric field, and automatic trigger alarm function.
- 2. Protection grade IP67, can be used for electric testing in the water.
- 3. With triple alarm modes of vibration, light and buzzer.
- 4. With 2 gears selection of high or low voltage alarm.
- 5. It can be connected to use with insulation rods.
- 6 The alarm power consumption is very small, and the standby time is as long as 6 months.

## Technical Specifications

| recinical Specifications       |                                                                                  |
|--------------------------------|----------------------------------------------------------------------------------|
| Power Supply                   | Rechargeable lithium battery DC 7.4V 600mAh                                      |
| Alarm Voltage Rnage            | Low voltage: 40V~1kV; Hight voltage:1kV~500kV                                    |
| Working Frequency              | 50Hz/60Hz                                                                        |
| Electricity Testing Mode       | Non-contact type                                                                 |
| Working Time                   | Continue working(alarm state): around 8 hours                                    |
|                                | Standby: 6months                                                                 |
| Aalarm Mode                    | Vibration, light and buzzer                                                      |
| Weight                         | Alarm: 170g(include battery); Total weight: 820g(include accessories)            |
| Dimension                      | LXWXH: 111mmX60mmX50mm                                                           |
| Insulation Rod                 | Stretch state 1m                                                                 |
| Protection Level               | IP67                                                                             |
| Working Temperature & Humidity | -10°C~40°C; below 80%RH                                                          |
| Accessories                    | Alarm detector: 1PCS;Insulation Rod: 1PCS; Charger Adaptor: 1PCS; Tool Bag: 1PCS |